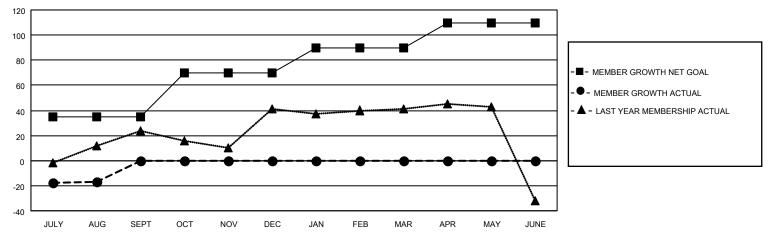

#### GOALS AND ACTUAL MEMBERS CUMULATIVE

| DROPPED CLUBS: 0 |    | 15 CLUBS OF 93 ADDED 1 OR<br>MORE NEW MEMBERS | GENDER DISTRIBUTION             |                                |  |
|------------------|----|-----------------------------------------------|---------------------------------|--------------------------------|--|
|                  |    | INORE NEW MEMBERS                             | MALE<br>FEMALE                  | 1,167 (71.95%)<br>454 (27.99%) |  |
| DROPPED MEMBERS  |    |                                               | NON BINARY PREFER NOT TO ANSWER | 1 (0.06%)<br>0 (0.00%)         |  |
| DECEASED         | 5  |                                               | THE ENTITY TO A HOTTER          | 0 (0.0070)                     |  |
| CLUB CANCELLED   | 0  | CLICK HERE FOR CUMULATIVE                     | TOTAL FAMILY UNIT MEMBERS       | 221                            |  |
| OTHER            | 33 | MEMBERSHIP DATA                               |                                 |                                |  |
| TOTAL            | 38 |                                               | FAMILY MEMBERS PAYING HAL       | F DUES 111                     |  |

## District 105CW

| Clubs                 |               |           |               | Members               |                        |                         |                                                    |
|-----------------------|---------------|-----------|---------------|-----------------------|------------------------|-------------------------|----------------------------------------------------|
| RESULTS FOR 2021-2022 |               |           |               | RESULTS FOR 2021-2022 |                        |                         |                                                    |
| QUARTER               | NEW CLUB GOAL | NEW CLUBS | DROPPED CLUBS | QUARTER MEMB          | BER GROWTH NET<br>GOAL | MEMBER GROWTH<br>ACTUAL | DROPPED<br>MEMBERS ACTUAL<br>(including transfers) |
| JULY/AUG/SEPT         | 0             | 0         | 0             | JULY/AUG/SEPT         | 35                     | 24                      | 38                                                 |
| OCT/NOV/DEC           | 0             | 0         | 0             | OCT/NOV/DEC           | 35                     | 0                       | 0                                                  |
| JAN/FEB/MAR           | 1             | 0         | 0             | JAN/FEB/MAR           | 20                     | 0                       | 0                                                  |
| APR/MAY/JUNE          | 1             | 0         | 0             | APR/MAY/JUNE          | 20                     | 0                       | 0                                                  |