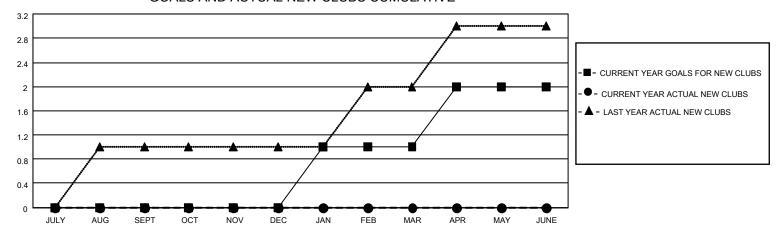

#### GOALS AND ACTUAL NEW CLUBS CUMULATIVE

## District 105CW

| Clubs                 |               |           |               | Members               |                        |                         |                                                    |
|-----------------------|---------------|-----------|---------------|-----------------------|------------------------|-------------------------|----------------------------------------------------|
| RESULTS FOR 2021-2022 |               |           |               | RESULTS FOR 2021-2022 |                        |                         |                                                    |
| QUARTER               | NEW CLUB GOAL | NEW CLUBS | DROPPED CLUBS | QUARTER MEMB          | BER GROWTH NET<br>GOAL | MEMBER GROWTH<br>ACTUAL | DROPPED<br>MEMBERS ACTUAL<br>(including transfers) |
| JULY/AUG/SEPT         | 0             | 0         | 0             | JULY/AUG/SEPT         | 35                     | 24                      | 38                                                 |
| OCT/NOV/DEC           | 0             | 0         | 0             | OCT/NOV/DEC           | 35                     | 0                       | 0                                                  |
| JAN/FEB/MAR           | 1             | 0         | 0             | JAN/FEB/MAR           | 20                     | 0                       | 0                                                  |
| APR/MAY/JUNE          | 1             | 0         | 0             | APR/MAY/JUNE          | 20                     | 0                       | 0                                                  |